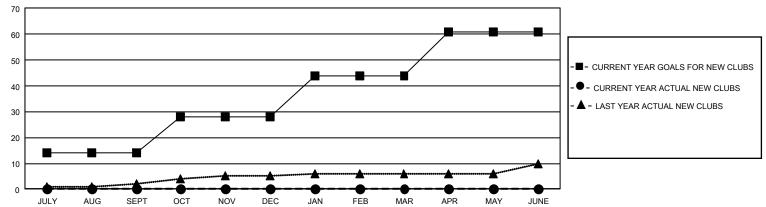

## REPORT DOES NOT INCLUDE CLUBS IN UNDISTRICTED AREAS.

| Clubs                 |               |           |               | Members               |                        |                         |                                                    |
|-----------------------|---------------|-----------|---------------|-----------------------|------------------------|-------------------------|----------------------------------------------------|
| RESULTS FOR 2023-2024 |               |           |               | RESULTS FOR 2023-2024 |                        |                         |                                                    |
| QUARTER               | NEW CLUB GOAL | NEW CLUBS | DROPPED CLUBS | QUARTER MEMB          | EER GROWTH NET<br>GOAL | MEMBER GROWTH<br>ACTUAL | DROPPED<br>MEMBERS ACTUAL<br>(including transfers) |
| JULY/AUG/SEPT         | 42            | 0         | 1             | JULY/AUG/SEPT         | 1668                   | 1,657                   | 216                                                |
| OCT/NOV/DEC           | 42            | 0         | 0             | OCT/NOV/DEC           | 1398                   | 0                       | 0                                                  |
| JAN/FEB/MAR           | 48            | 0         | 0             | JAN/FEB/MAR           | 651                    | 0                       | 0                                                  |
| APR/MAY/JUNE          | 51            | 0         | 0             | APR/MAY/JUNE          | 202                    | 0                       | 0                                                  |

## GOALS AND ACTUAL MEMBERS CUMULATIVE

| DROPPED CLUBS: 1 |     | 344 CLUBS OF 1,238 ADDED 1 OR<br>MORE NEW MEMBERS | GENDER DISTRIBUTION                 |                 |  |
|------------------|-----|---------------------------------------------------|-------------------------------------|-----------------|--|
|                  |     |                                                   | MALE                                | 18,268 (61.80%) |  |
|                  |     |                                                   | FEMALE                              | 11,292 (38.20%) |  |
| DROPPED MEMBERS  |     |                                                   | NON BINARY                          | 0 (0.00%)       |  |
| DECEASED         | 2   |                                                   | PREFER NOT TO ANSWER                | 0 (0.00%)       |  |
| CLUB CANCELLED   | 0   |                                                   |                                     |                 |  |
| OTHER 214        |     | CLICK HERE FOR CUMULATIVE MEMBERSHIP DATA         | TOTAL FAMILY UNIT MEMBERS 1,799     |                 |  |
| TOTAL            | 216 | MEMBEROIN BATA                                    | FAMILY MEMBERS PAYING HALF 924 DUES |                 |  |
|                  |     |                                                   | DOES                                |                 |  |